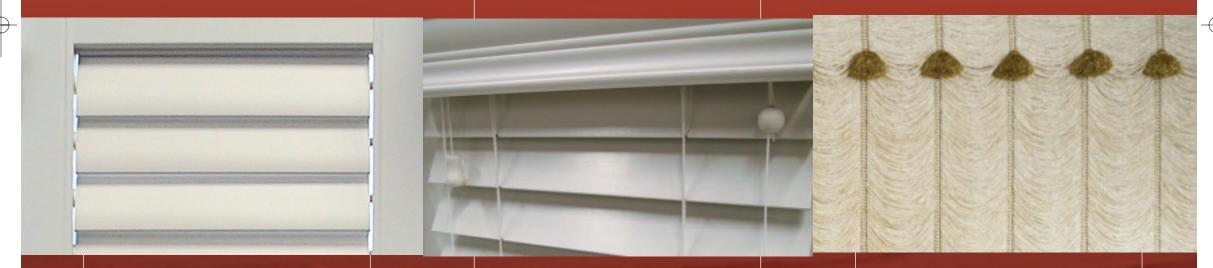

#### WOOD

FineWoods 2" basswood horizontal blind in stain design with fabric cotton tapes.

#### DÉCOR FAUX

FineWoods 2" faux wood horizontal blind in white with decorative molded valance.

### **AUSTRIAN SHADES**

Fringed finish design Autstrian style Woven Shade.