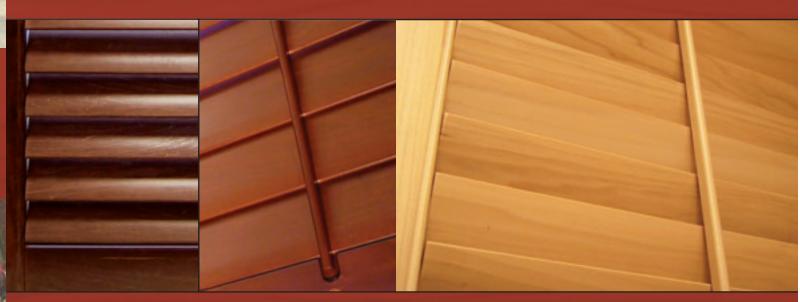

#### WOOD

FineWoods 2" basswood horizontal blind in stain design with fabric cotton tapes.

#### DÉCOR FAUX

FineWoods 2" faux wood horizontal blind in white with decorative molded valance.