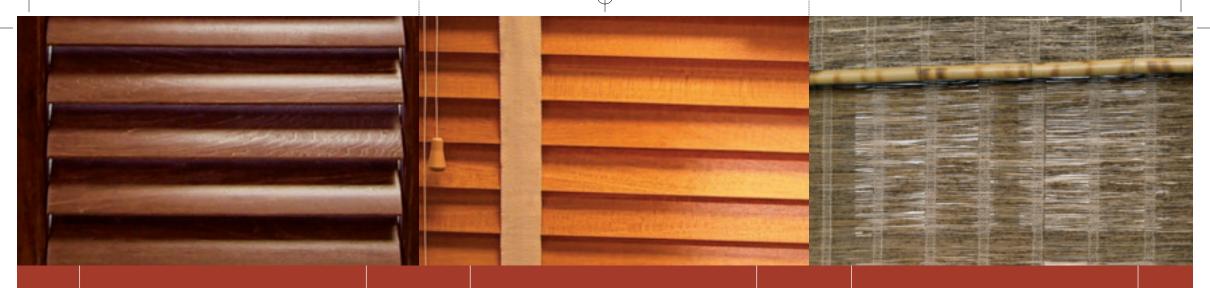

### **WOVEN SHADES**

FineWoods Woven Shade showing natural grass product with designer bamboo pole from the Dynasty.collection.

### **PLAYA SHUTTERS**

Fringed finish design Autstrian style Woven Shade.

### **AUSTRIAN SHADES**

Fringed finish design Autstrian style Woven Shade.